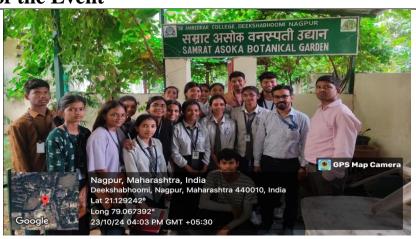

### Students Visit to Samrat Asoka Botanical Garden, DACN

Students of B.Sc Semester I (NEP) of Department of Botany, Dr. Ambedkar College, Deekshabhoomi, Nagpur have visited to **Samrat Asoka Botanical Garden, Dr. Ambedkar College, Deekshabhoomi, Nagpur** on 23<sup>rd</sup> October 2024.

All the students of BSc Semester 1 have visited the Samrat Asoka Botanical Garden enthusiastically and interacted positively.

Glimpses of the Event