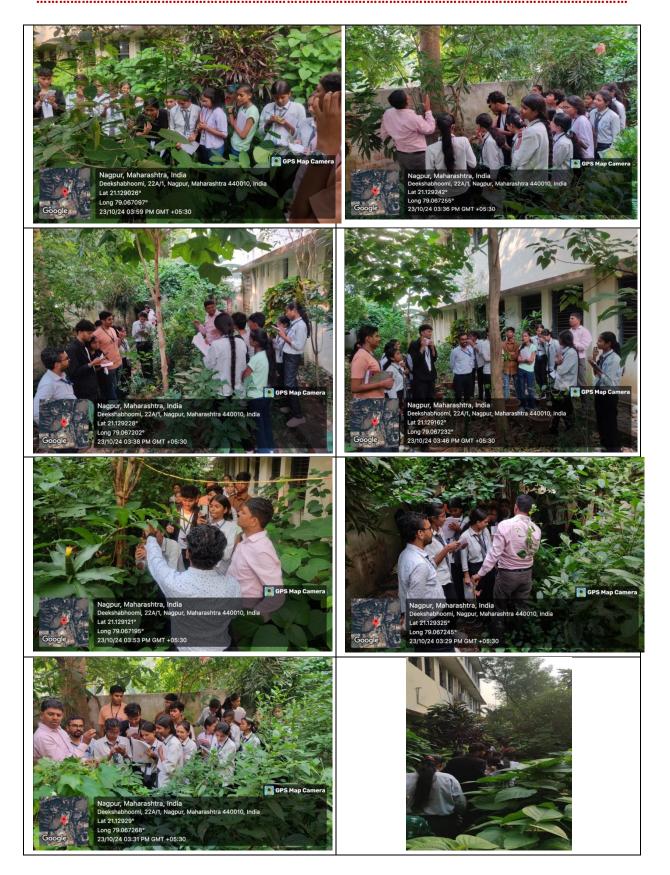

**Dr. Rahul B. Kamble,** Co-ordinator, Garden Cell, Dr. Ambedkar College, Deekshabhoomi Nagpur have explained about the Medicinal and Aromatic plants, Cactus corner, Rare, Endangered and Threatened taxa, Hydrophytes, Xerophytes available the Phytorid unit as Waste water recycling unit, Compost pit, Vermi composting unit and Groundwater recharge pit of Samrat Asoka Botanical Garden.

All the students of BSc Semester 1 have visited the Samrat Asoka Botanical Garden enthusiastically and interacted positively.

Glimpses of the Event